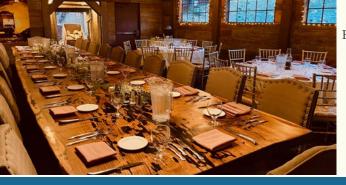

ambiance featuring artifacts from the California mining days and beautiful wood paneled walls

Accompanying saloon, lounge, & outdoor patio allows for guests to step outside onto the patio or order a drink in the lounge

Weddings held in Angel's Camp utilize the lounge as pre-event space for guests to gather, have a drink, and enjoy the patio



## El Dorado Room

Brand new private event space for 2022 featuring beautiful "live edge" table from a single piece of redwood seating 22, along with additional high top seating for 18 for a grand total of 40.

Beautifully illuminated mining metal photography, decorative outdoor mine cart and wood paneled walls creates elegance & energy.

Private room features 75" drop-down television for presentations, along with sliding barn doors for privacy





CEREMONIES | LUNCHEONS | HORS D'OEUVRES | DINNERS | BUFFETS | BEVERAGES 10000 CRAWFORD CANYON RD. ORANGE, CA 92705 (714) 997-7411 ORANGECOUNTYMININGCO.COM

PRICES SUBJECT TO 22% HOSPITALITY FEE & 2% ENVIRONMENTAL FEE PLUS SALES TAX. PRICES & ITEMS SUBJECT TO CHANGE WITHOUT NOTICE.