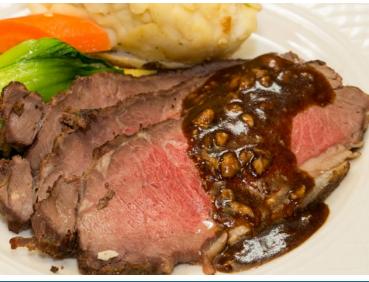

## Beef Selections

MIXED GARDEN SALAD OR CAESAR SALAD

Choice Of One:

### SLICED ROAST NEW YORK

GRILLED SLICED NEW YORK STEAK SERVED WITH SAUCE BORDELAISE

#### PRIME RIB OF BEEF

SEASONED, SLOW-ROASTED & HAND-CARVED, SERVED WITH AU JUS & CREAMED HORSERADISH

#### FILET MIGNON

SEASONED & BROILED FILET MIGNON TOPPED WITH MUSHROOMS & CREAMY BÉARNAISE

RICE SELECTION OR

GARLIC MASHED POTATOES

STEAMED VEGETABLES & FRESH BAKED ROLLS

Fresh Coffee, Ice Tea & Water

SILVER LUNCH 53\*\* DINNER 63\*\*