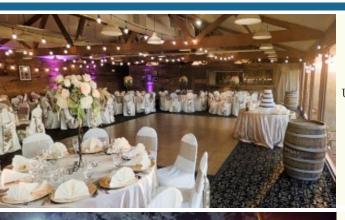

# Silver Reception Package

5 Hour Room Rental
Complete Placesettings
Plated or Buffet Meal
Wedding Cake
Champagne Toast
Fresh Brewed Coffee & Iced Tea
Votive Candles
Reception Setup & Dance Floor
Tablecloths & Napkins
Cake Table & Cake Cutting Service
Guestbook Table, Gift Table, & Display Table
Sweetheart Table on Risers
Rustic Decorative Wine Barrel

# Platinum Reception Dinner Package

5 Hour Room Rental Complete Placesettings & Round Tables of 10 Plated or Buffet Meal Wedding Cake Champagne Toast Fresh Brewed Coffee & Iced Tea Votive Candles Reception Setup & Dance Floor Cake Table & Cake Cutting Service Guestbook Table, Gift Table, & Display Table Sweetheart Table on Risers Rustic Decorative Wine Barrel Fruit, Cheese & Cracker Display Fresh Vegetables & Dip 1 Hot Hors D'Oeuvres Choice (Up to \$160) Floral Centerpieces Chiavari Chairs Included Floorlength Tablecloths & Napkins Tropical Fruit Punch **Unlimited Soft Drinks** 2 Hour Hosted Well Bar: Beer, Wine & Well Drinks